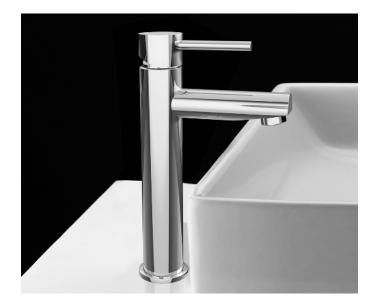

### RONDO

Tall Basin Mixer - Polished Chrome Product Code: ALS-ROTB

# **DESCRIPTION**

The Rondo Range is a select group of exceptional pieces of high-quality design, artistic and hi-tech. Captivating and enthralling there is something to enhance any bathroom space that is designed with an evolutionary flair and suitable for the consumer that demands the highest level of finish.

#### Features

Solid Brass Construction
Stylish Chrome Plated Finish
15 Years Limited Manufacturers Warranty
1 Year Limited Commercial Warranty
Other Finishes - Matt Black\*
Matt Black Finish - 1 Year Limited Warranty