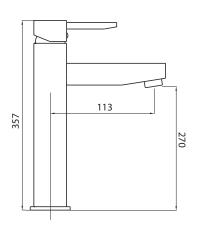

# paco jaanson

### RONDO

Tall Basin Mixer - Polished Chrome Product Code: ALS-ROTB



#### Dimensions 55mm (w) x 137mm (d) x 357mm (h)





# **DESCRIPTION**

The Rondo Range is a select group of exceptional pieces of high-quality design, artistic and hi-tech. Captivating and enthralling there is something to enhance any bathroom space that is designed with an evolutionary flair and suitable for the consumer that demands the highest level of finish.

Crafting a range involves attending to every aspect of bathroom space innovation and future direction and advancement. The design approach is focused on identifying the value of achieving a rich and performative user experience, both physical and visual. It is critical as part of each products performance and to maintain a level of impact that is as vital as it is functional.

#### Features

Solid Brass Construction
Stylish Chrome Plated Finish
15 Years Limited Manufacturers W