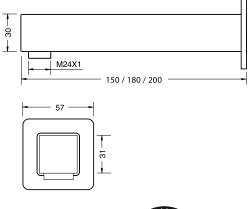

## PRICING STRUCTURE

Retail Pricing:

150mm ALS-SCB150 180mm ALS-SCB180 200mm ALS-SCB200 \$110.00 gst inc. \$121.00 gst inc. \$133.00 gst inc.

### Dimensions

57mm (w) x 150mm (d) x 57mm (h)