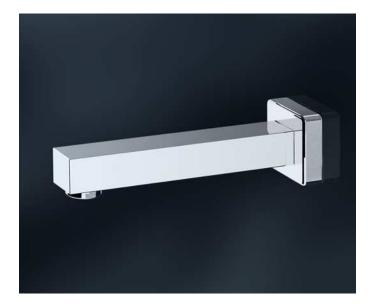

### **SCONDRO**

Bath Spout - Polished Chrome Square 150mm ALS-SCB150

## **DESCRIPTION**

Enjoy smooth flow of water thanks to a multi layer aerator from Neoperl, Italy. Give a clean, minimalist aesthetic appeal to any home.

15 year quality assurance guarantee.

The straight lines and beautiful angles make this elegant bath spout ideal for any contemporary bathroom design. It is coated with polished chrome for a mirror like finish to show hospitality.

#### **Features**

Minimalist Bath Spout
Heavyweight Solid Brass Construction
Immaculate Chrome Plated Finish
7 Years Limited Manufacturers Warranty
1 Years Limited Manufacturers Warranty

Other Finishes - Matt Black\*