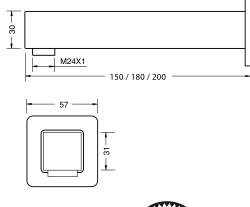

### Dimensions 57mm (w) x 2

57mm (w) x 200mm (d) x 57mm (h)

#### PRICING STRUCTURE

Retail Pricing:

150mm ALS-SCB150 180mm ALS-SCB180 200mm ALS-SCB200 \$110.00 gst inc. \$121.00 gst inc. \$133.00 gst inc.

PACO JAANSON BATHROOM INNOVATIONS Copyright © 2019. All rights reserved. Updated: 05th February 2020.