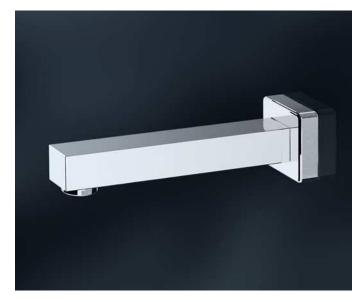

#### **SCONDRO**

Bath Spout - Polished Chrome Square 200mm ALS-SCBS200

## **DESCRIPTION**

Enjoy smooth flow of water thanks to a multi layer aerator from Neoperl, Italy. Give a clean, minimalist aesthetic appeal to any home.

15 year quality assurance guarantee.

The straight lines and beautiful angles make this elegant bath spout ideal for any contemporary bathroom design. It is coated with polished chrome for a mirror like finish to show hospitality.

#### **Features**

Minimalist Bath Spout
Heavyweight Solid Brass Construction
Immaculate Chrome Plated Finish
7 Years Limited Manufacturers Warranty
1 Years Limited Manufacturers Warranty

Other Finishes - Matt Black\*