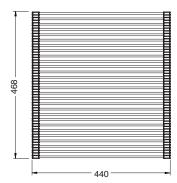

## SINKWARE ACCESSORIES

Stainless Steel Roll Out Mat Drainer Product Code: CL03

Dimensions 468mm (w) x 440mm (d) x 7mm (h)

Featured With Tangent Sink Mixer + Stainless Steel Soap Pump