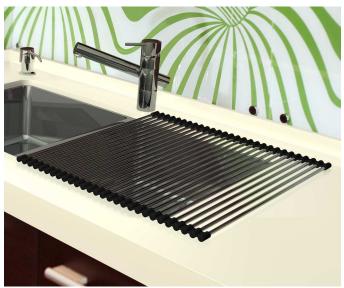

## SINKWARE ACCESSORIES

Stainless Steel Roll Out Mat Drainer Product Code: CL03

Dimensions 468mm (w) x 440mm (d) x 7mm (h)

Featured With Tangent Sink Mixer + Stainless Steel Soap Pump