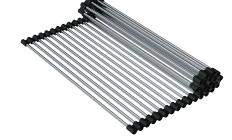

## SINKWARE ACCESSORIES

Stainless Steel Roll Out Mat Drainer Product Code: CL03

Dimensions 468mm (w) x 440mm (d) x 7mm (h)

Featured With Tangent Sink Mixer + Stainless Steel Soap Pump

High Grade 304 Stainless Steel Grid Soft Touch Rubberised Ends 5 Year Replacement Warranty Other Accessories Available

- Stainless Steel Soap Pump SP01
- Timber Cutting Board CL02
- Stainless Steel Soap Pump SP01