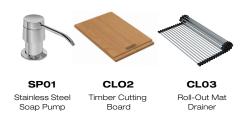

#### Features

High Grade 304 Stainless Steel Soft Touch Rubberised Handle Ends 5 Year Replacement Warranty Other Accessories Available

- Stainless Steel Soap Pump SP01
- Timber Cutting Board CL02
- Roll-Out Mat Drainer CL03