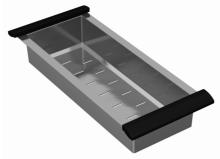

### SINKWARE ACCESSORIES

Stainless Steel Colandar Product Code: CL01

Featured With Tangent Sink Mixer + Stainless Steel Soap Pump

#### Features

High Grade 304 Stainless Steel Soft Touch Rubberised Handle Ends 5 Year Replacement Warranty Other Accessories Available

- Stainless Steel Soap Pump SP01
- Timber Cutting Board CL02
- Roll-Out Mat Drainer CL03