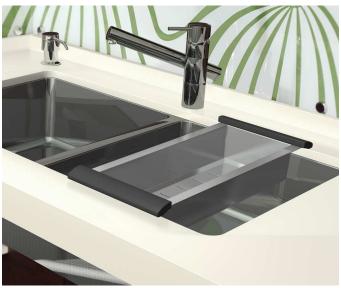

### SINKWARE ACCESSORIES

Stainless Steel Colandar Product Code: CL01

Featured With Tangent Sink Mixer + Stainless Steel Soap Pump

## **DESCRIPTION**

Paco Jaanson Sinkware Accesssories being as functional as they are beautiful ensures that preparation and clean up are easy and enjoyable. The Paco Jaanson Sinkware Accessories Range inspires most modern European Designs and Styles.

Practical, affordable, timeless designs complete this range to cater to a grand finish to any Kitchen and Bulter's Pantry.

Durable accessories that with proper care will stand the test of time.