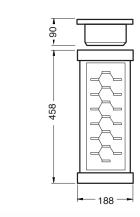

# paco jaanson

### SINKWARE ACCESSORIES

Stainless Steel Colandar Product Code: CL01



Featured With Tangent Sink Mixer + Stainless Steel Soap Pump

## **DESCRIPTION**

Paco Jaanson Sinkware Accesssories being as functional as they are beautiful ensures that preparation and clean up are easy and enjoyable. The Paco Jaanson Sinkware Accessories Range inspires most modern European Designs and Styles.

Practical, affordable, timeless designs complete this range to cater to a grand finish to any Kitchen and Bulter's Pantry.

Durable accessories that with proper care will stand the test of time.



## PRICING STRUCTURE

Retail Pricing: Stainless Steel \$129.00 gst inclusive

#### Dimensions

188mm (w) x 458mm (d) x 90mm (h)





#### Features

High Grade 304 Stainless Steel Soft Touch Rubberised Handle Ends 5 Year Replacement Warranty Other Accessories Available

- Stainless Steel Soap Pump SP01
- Timber Cutting Board CL02
- Roll-Out Mat Drainer CL03



#### PACO JAANSON BATHROOM INNOVATIONS

Copyright ® 2015 All rights reserved

Telephone: 1800 006 260

Email - info@pacojaanson.com.au

www.pacojaanson.com.au