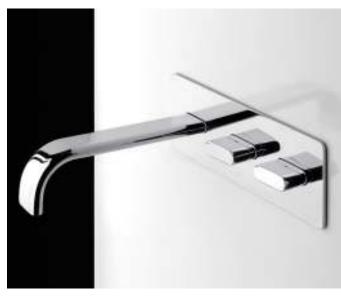

## **paco jaansōn** SUPER BOX **6** IB RUBINETTERIE

Wall Basin Set Product Code: SB206

## DESCRIPTION

Italian designed and meticulous craftsmanship, the Super Box range of taps offers a minimal and refined style with exceptional functionality and strength, inspired by soft curved geometric edges which provide a modern and elegant alternative to square styles.

## Dimensions 230mm (w) x 175mm (d) x 89mm (h)

Features Made in Italy Solid Brass Construction Water Mark Australian Standard 5 Star - Wels 5 Litres / Min 15 Years Limited Manufacturers Warranty 1 Year Limited Commercial Warranty Sleek + Elegant Design Swivel Spout Other Finishes - Brushed Nickel\* - Gloss White\* - Gloss Black\*