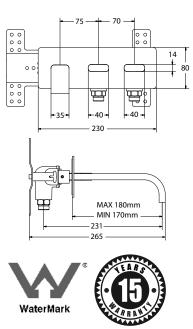

## Dimensions 230mm (w) x 175mm (d) x 89mm (h)

Features Made in Italy Solid Brass Construction Water Mark Australian Standard 5 Star - Wels 5 Litres / Min 15 Years Limited Manufacturers Warranty 1 Year Limited Commercial Warranty Sleek + Elegant Design Swivel Spout Other Finishes - Brushed Nickel\* - Gloss White\* - Gloss Black\*