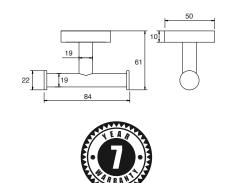

#### Dimensions

84mm (w) x 61mm (d) x 50mm (h)

#### **Features**

Stylish Chrome Plated Finish
7 Years Limited Manufacturers Warranty
1 Year Limited Commercial Warranty
Complete Range