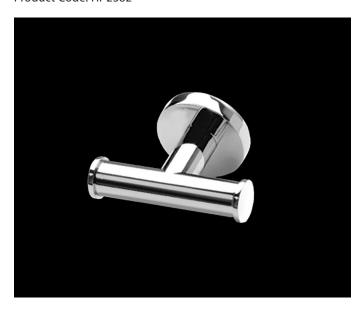

## HIRO

Bathroom Accessories - Double Robe Hook Product Code: HI-2382

# **DESCRIPTION**

Inherent in all Hiro components are the highest grade materials and the highest level of thinking.

The Hiro Range is a select group of exceptional pieces of high-quality design, artistic and hi-tech. Captivating and enthralling there is something to enhance any bathroom space that is designed with an evolutionary flair and suitable for the consumer that demands the highest level of finish.

#### **Features**

Stylish Chrome Plated Finish
7 Years Limited Manufacturers Warranty
1 Year Limited Commercial Warranty
Complete Range