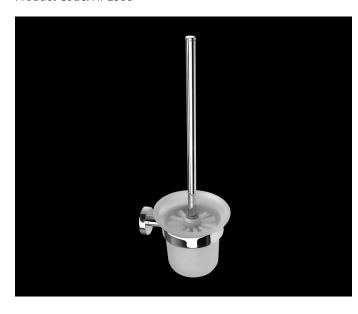

## HIRO

Bathroom Accessories - Toilet Brush Product Code: HI-2388

# **DESCRIPTION**

Inherent in all Hiro components are the highest grade materials and the highest level of thinking.

The Hiro Range is a select group of exceptional pieces of high-quality design, artistic and hi-tech. Captivating and enthralling there is something to enhance any bathroom space that is designed with an evolutionary flair and suitable for the consumer that demands the highest level of finish.