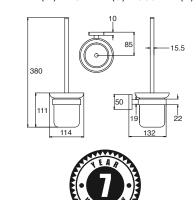

#### **Dimensions**

114mm (w) x 132mm (d) x 380mm (h)

Features

Stylish Chrome Plated Finish
7 Years Limited Manufacturers Warranty
1 Year Limited Commercial Warranty
Complete Range

PACO JAANSON BATHROOM INNOVATIONS Copyright © 2019. All rights reserved. Updated: 26th May 2019.