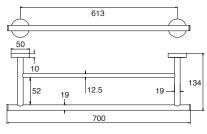

# paco jaanson

### HIRO

Bathroom Accessories - Double Towel Rail Product Code: HI-2330D



## **DESCRIPTION**

Inherent in all Hiro components are the highest grade materials and the highest level of thinking.

The Hiro Range is a select group of exceptional pieces of high-quality design, artistic and hi-tech. Captivating and enthralling there is something to enhance any bathroom space that is designed with an evolutionary flair and suitable for the consumer that demands the highest level of finish.



## PRICING STRUCTURE

Retail Pricing: Chrome Plated Brass \$92.00 gst inclusive

#### **Dimensions**

700mm (w) x 134mm (d) x 50mm (h)





#### **Features**

Stylish Chrome Plated Finish
7 Years Limited Manufacturers Warranty
1 Year Limited Commercial Warranty
Complete Range



PACO JAANSON BATHROOM INNOVATIONS Copyright © 2019. All rights reserved. Updated: 26th May 2019.

Telephone: 1800 006 260
Email - info@pacojaanson.com.au
www.pacojaanson.com.au