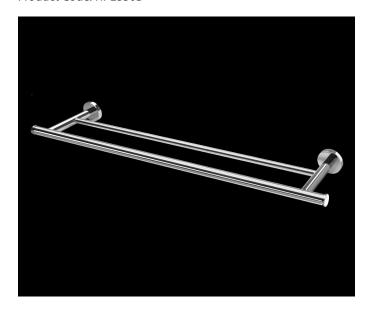

### HIRO

Bathroom Accessories - Double Towel Rail Product Code: HI-2330D

## **DESCRIPTION**

Inherent in all Hiro components are the highest grade materials and the highest level of thinking.

The Hiro Range is a select group of exceptional pieces of high-quality design, artistic and hi-tech. Captivating and enthralling there is something to enhance any bathroom space that is designed with an evolutionary flair and suitable for the consumer that demands the highest level of finish.