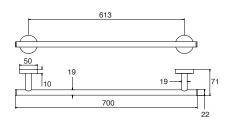

## HIRO

Bathroom Accessories - Towel Rail Product Code: HI-2330

Dimensions 700mm (w) x 71mm (d) x 50mm (h)

Features

Stylish Chrome Plated Finish 7 Years Limited Manufacturers Warranty 1 Year Limited Commercial Warranty Complete Range