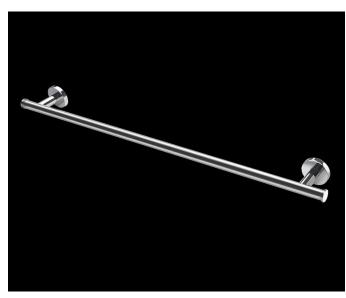

## HIRO

Bathroom Accessories - Towel Rail Product Code: HI-2330

Dimensions 700mm (w) x 71mm (d) x 50mm (h)

Features

Stylish Chrome Plated Finish 7 Years Limited Manufacturers Warranty 1 Year Limited Commercial Warranty Complete Range