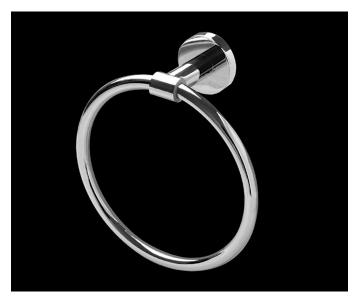

## HIRO

Bathroom Accessories - Towel Ring Product Code: HI-2380

## DESCRIPTION

Inherent in all Hiro components are the highest grade materials and the highest level of thinking.

The Hiro Range is a select group of exceptional pieces of high-quality design, artistic and hi-tech. Captivating and enthralling there is something to enhance any bathroom space that is designed with an evolutionary flair and suitable for the consumer that demands the highest level of finish.