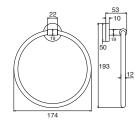

## PRICING STRUCTURE

Retail Pricing: Chrome Plated Brass \$53.00 gst inclusive

Dimensions 174mm (w) x 53mm (d) x 193mm (h)

Features

Stylish Chrome Plated Finish 7 Years Limited Manufacturers Warranty 1 Year Limited Commercial Warranty Complete Range