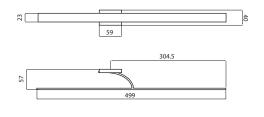

# paco jaanson

## LUNETTE

Bathroom Accessories - Double Towel Rail Product Code: HI-18033D



#### **Dimensions**

499mm (w) x 57mm (d) x 40mm (h)





#### **Features**

Stylish Chrome Plated Finish
7 Years Limited Manufacturers Warranty

1 Year Limited Commercial Warranty Complete Range

## **DESCRIPTION**

With inspring curves & purposeful angles the lunette selection brings together stylish forward thinking with inspiration from Art Deco industrial design.

Finished in chrome the Lunette selection will merge with and enhance all surroundings.

### lu•nette |loō'net|

Inspiring space.





## PRICING STRUCTURE

Retail Pricing: Chrome Plated Brass \$98.00 gst inclusive PACO JAANSON BATHROOM INNOVATIONS Copyright © 2019. All rights reserved. Updated: 26th May 2019.

Telephone : 1800 006 260

Email - info@pacojaanson.com.au

www.pacojaanson.com.au