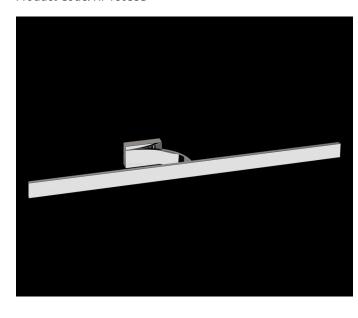

## LUNETTE

Bathroom Accessories - Double Towel Rail Product Code: HI-18033D

#### **Features**

Stylish Chrome Plated Finish
7 Years Limited Manufacturers Warranty

1 Year Limited Commercial Warranty Complete Range