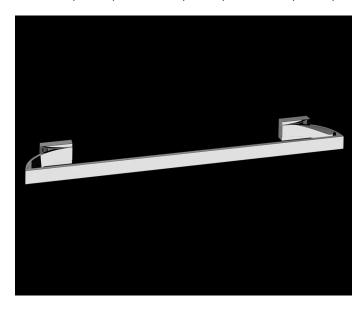

# LUNETTE

Bathroom Accessories - Towel Rails HI-18036-6 (600mm) / HI-18036-7 (750mm) / HI-18036-9 (900mm)

#### **Dimensions**

600 / 750 / 900mm (w) x 57mm (d) x 40mm (h)

#### **Features**

Stylish Chrome Plated Finish
7 Years Limited Manufacturers Warranty
1 Year Limited Commercial Warranty
Complete Range