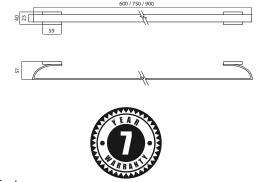

# paco jaanson

# LUNETTE

Bathroom Accessories - Towel Rails HI-18036-6 (600mm) / HI-18036-7 (750mm) / HI-18036-9 (900mm)



#### **Dimensions**

600 / 750 / 900mm (w) x 57mm (d) x 40mm (h)



#### **Features**

Stylish Chrome Plated Finish
7 Years Limited Manufacturers Warranty
1 Year Limited Commercial Warranty
Complete Range

# **DESCRIPTION**

With inspring curves & purposeful angles the lunette selection brings together stylish forward thinking with inspiration from Art Deco industrial design.

Finished in chrome the Lunette selection will merge with and enhance all surroundings.

### lu•nette |loō'net|

Inspiring space.





# PRICING STRUCTURE

Retail Pricing:

HI-18036-6 (600mm) HI-18036-7 (750mm) HI-18036-9 (900mm) \$109.00 gst inc. \$117.00 gst inc. \$129.00 gst inc.

PACO JAANSON BATHROOM INNOVATIONS Copyright © 2019. All rights reserved. Updated: 26th May 2019.

Telephone : 1800 006 260

Email - info@pacojaanson.com.au

www.pacojaanson.com.au