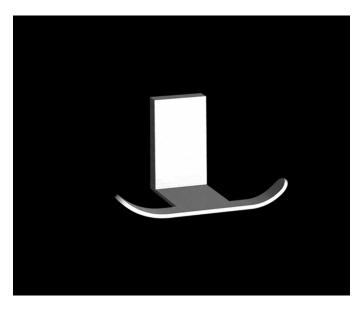

### SERAPH

Bathroom Accessories - Robe hook Product Code: HI-13501SS Matt S/S + HI-13501PSS Polished S/S

## **DESCRIPTION**

Forged from Stainless Steel the Seraph selection draws you in with modern lines and strength. A designers dream of desireable simplicity with seductive curves.

Minimilist functionism demand that beauty naturally and necessarily follow, the seraph selection is no exception.