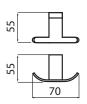

# paco jaanson

### SERAPH

Bathroom Accessories - Robe hook Product Code: HI-13501SS Matt S/S + HI-13501PSS Polished S/S



## **DESCRIPTION**

Forged from Stainless Steel the Seraph selection draws you in with modern lines and strength. A designers dream of desireable simplicity with seductive curves.

Minimilist functionism demand that beauty naturally and necessarily follow, the seraph selection is no exception.

# seraph |'seref|

Bathroom beauty amplified.

Lee work for

#### **Dimensions**

70mm (w) x 55mm (d) x 55mm (h)





#### **Features**

Stunning Matt Stainless Steel
Also available in Polished Stainless Steel\*
7 Years Limited Manufacturers Warranty
1 Year Limited Commercial Warranty
Complete Range



## PRICING STRUCTURE

Retail Pricing:

HI-13501SS Matt S/S \$55.00 gst inclusive \*HI-13501PSS Polished S/S \$66.00 gst inclusive PACO JAANSON BATHROOM INNOVATIONS Copyright © 2019. All rights reserved. Updated: 26th May 2019.

Telephone : 1800 006 260

Email - info@pacojaanson.com.au www.pacojaanson.com.au