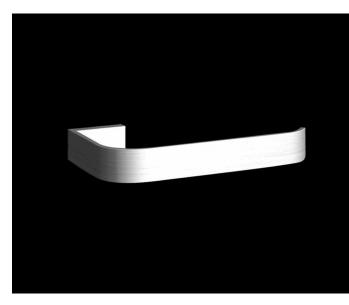

## SERAPH

Bathroom Accessories - Toilet Roll Holder Product Code: HI-13503SS Matt S/S + HI-13503PSS Polished S/S

Features

Forged from Stainless Steel the Seraph selection draws you in with modern lines and strength. A designers dream of desireable simplicity with seductive curves.

Minimilist functionism demand that beauty naturally and necessarily follow, the seraph selection is no exception.

seraph |'seref| Bathroom beauty amplified.