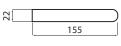

## Dimensions 155mm (w) x 80mm (d) x 22mm (h)

Stunning Matt Stainless Steel Also available in Polished Stainless Steel\* 7 Years Limited Manufacturers Warranty 1 Year Limited Commercial Warranty Complete Range