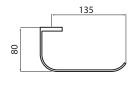

## Dimensions 155mm (w) x 80mm (d) x 22mm (h)

Stunning Matt Stainless Steel Also available in Polished Stainless Steel\* 7 Years Limited Manufacturers Warranty 1 Year Limited Commercial Warranty Complete Range