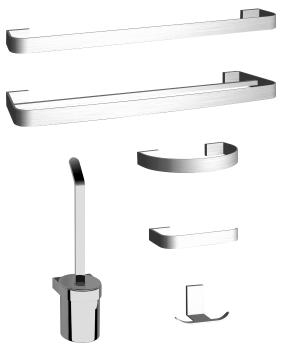

## SERAPH

Bathroom Accessories - Toilet Roll Holder Product Code: HI-13503SS Matt S/S + HI-13503PSS Polished S/S

## Dimensions 155mm (w) x 80mm (d) x 22mm (h)

Stunning Matt Stainless Steel Also available in Polished Stainless Steel\* 7 Years Limited Manufacturers Warranty 1 Year Limited Commercial Warranty Complete Range

Features

Forged from Stainless Steel the Seraph selection draws you in with modern lines and strength. A designers dream of desireable simplicity with seductive curves.

Minimilist functionism demand that beauty naturally and necessarily follow, the seraph selection is no exception.