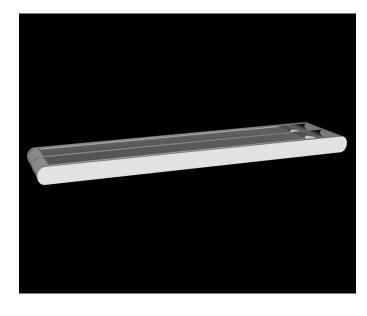

# SIMPLE

Bathroom Accessories - Double Towel Rail Product Code: HI-565141D

**Dimensions** 

630mm (w) x 120mm (d) x 30mm (h)

### **Features**

Stylish Polished Chrome Finish
7 Years Limited Manufacturers Warranty
1 Year Limited Commercial Warranty
Complete Range