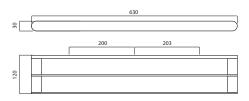

# SIMPLE

Bathroom Accessories - Double Towel Rail Product Code: HI-565141D

**Dimensions** 

630mm (w) x 120mm (d) x 30mm (h)