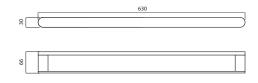

# paco jaanson

## SIMPLE

Bathroom Accessories - Towel Rail Product Code: HI-565140



#### **Dimensions**

630mm (w) x 66mm (d) x 30mm (h)





#### Features

Stylish Polished Chrome Finish
7 Years Limited Manufacturers Warranty
1 Year Limited Commercial Warranty
Complete Range

# **DESCRIPTION**

Beautiful and innocent the simple shapes create impact and solidity. Humble and unpretentious, elemental formations defined in an appearance of strength and rigidity.

## simple |'simpel|

The highest level of refinement, lustrously finished in chrome, this selection is one you will easily fall in love with.





# PRICING STRUCTURE

Retail Pricing: Chrome Plated Brass \$166.00 gst inclusive PACO JAANSON BATHROOM INNOVATIONS Copyright © 2019. All rights reserved. Updated: 26th May 2019.

Telephone: 1800 006 260 Email - info@pacojaanson.com.au

www.pacojaanson.com.au