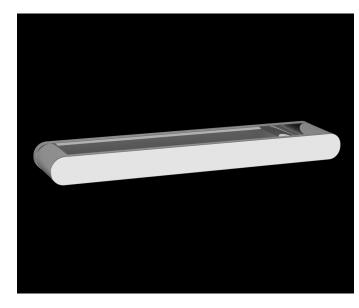

## SIMPLE

Bathroom Accessories - Towel Rail Product Code: HI-565140

#### Features

Stylish Polished Chrome Finish
7 Years Limited Manufacturers Warranty
1 Year Limited Commercial Warranty
Complete Range