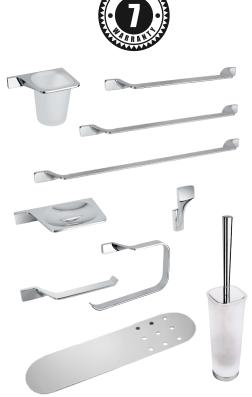

### Features

**Dimensions** 

Stylish Chrome Plated Finish
7 Years Limited Manufacturers Warranty
1 Year Limited Commercial Warranty
Complete Range

175mm (w) x 95mm (d) x 25mm (h)

Every piece in the Twist Range is the result of an evolution of thought and purpose that can only be achieved with the collaboration of knowledge and experience of the best professionals drawn from architecture, graphic, industrial & fashion design. All these disciplines brought together to develop and create something truely special.