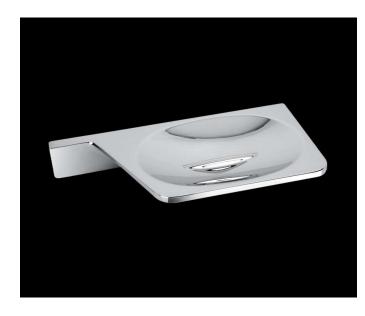

#### **TWIST**

Bathroom Accessories - Soap Dish Product Code: HI-27034

### Features

**Dimensions** 

Stylish Chrome Plated Finish
7 Years Limited Manufacturers Warranty
1 Year Limited Commercial Warranty
Complete Range

175mm (w) x 95mm (d) x 25mm (h)

Every piece in the Twist Range is the result of an evolution of thought and purpose that can only be achieved with the collaboration of knowledge and experience of the best professionals drawn from architecture, graphic, industrial & fashion design. All these disciplines brought together to develop and create something truely special.