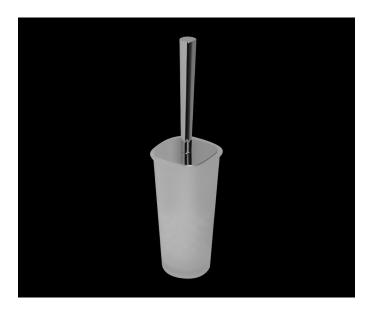

#### **TWIST**

Bathroom Accessories - Toilet Brush Product Code: HI-27039D

#### Dimensions 375mm (w) x 90mm (d) x 90mm (h)

Features
Stylish Chrome Plated Finish
7 Years Limited Manufacturers Warranty
1 Year Limited Commercial Warranty
Complete Range