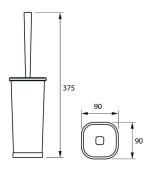

#### Dimensions 375mm (w) x 90mm (d) x 90mm (h)

Features
Stylish Chrome Plated Finish
7 Years Limited Manufacturers Warranty
1 Year Limited Commercial Warranty
Complete Range