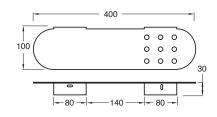

# paco jaansōn

# TWIST

Bathroom Accessories - Metal Shelf Product Code: HI-27040



#### Dimensions 400mm (w) x 100mm (d) x 30mm (h)



#### Features

Stylish Chrome Plated Finish 7 Years Limited Manufacturers Warranty 1 Year Limited Commercial Warranty Complete Range





### DESCRIPTION

Every piece in the Twist Range is the result of an evolution of thought and purpose that can only be achieved with the collaboration of knowledge and experience of the best professionals drawn from architecture, graphic, industrial & fashion design. All these disciplines brought together to develop and create something truely special.

Whether selected for quality, for design or for function the Twist Range will continue to please well into the future. The search for perfection through goods designed to last, of demonstrably high quality which will be around for a long time to come.

## PRICING STRUCTURE

Retail Pricing: Chrome Plated