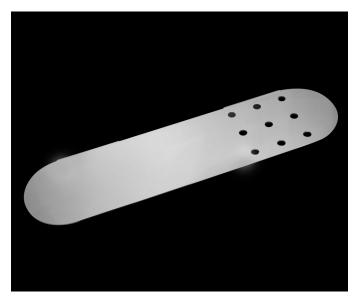

# TWIST

Bathroom Accessories - Metal Shelf Product Code: HI-27040

#### Dimensions 400mm (w) x 100mm (d) x 30mm (h)

#### Features

Stylish Chrome Plated Finish 7 Years Limited Manufacturers Warranty 1 Year Limited Commercial Warranty Complete Range