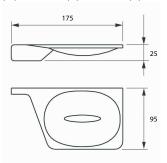

sories - Soap Dish Product Code: HI-BL27034



## **DESCRIPTION**

Every piece in the Twist Range is the result of an evolution of thought and purpose that can only be achieved with the collaboration of knowledge and experience of the best professionals drawn from architecture, graphic, industrial & fashion design. All these disciplines brought together to develop and create something truely special.

Whether selected for quality, for design or for function the Twist Range will continue to please well into the future. The search for perfection through goods designed to last, of demonstrably high quality which will be around for a long time to come.

Cres (1-) fri

## PRICING STRUCTURE

Retail Pricing: Matt Black \$112.00 gst inclusive

#### **Dimensions**

175mm (w) x 95mm (d) x 25mm (h)



#### **Features**

Stylish Matt Black Finish
7 Years Limited Manufacturers Warranty
1 Year Limited Commercial Warranty
Complete Range



PACO JAANSON BATHROOM INNOVATIONS Copyright ® 2018 All rights reserved

Telephone: 1800 006 260 Email - info@pacojaanson.com.au www.pacojaanson.com.au