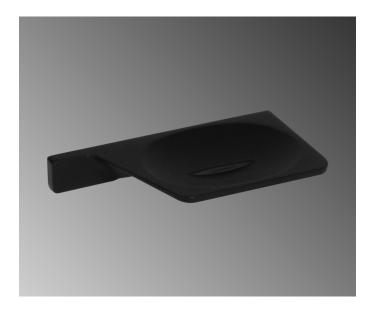

### **TWIST**

Bathroom Accessories - Soap Dish Product Code: HI-BL27034

#### **Features**

Stylish Matt Black Finish
7 Years Limited Manufacturers Warranty
1 Year Limited Commercial Warranty
Complete Range

PACO JAANSON BATHROOM INNOVATIONS Copyright ® 2018 All rights reserved