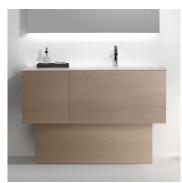

## **BENELLI VANITIES - OCTOBER 2022**

Blanche 1200mm Vanity Oak Veneer Product Code: BLANCHE-1200-V014

Dimensions 1205mm (w) x 472mm (d) x 462mm (h)

Benelli aligns with manufacturing facilities all over the world, that are managed and operated using Australian quality assurance processes to achieve compliance with all relevant AS/NZS standards.

The Blanche range is simplisitc in its design. Rest assured no expense has been spared on creating this gorgeous centrepiece for any bathroom.