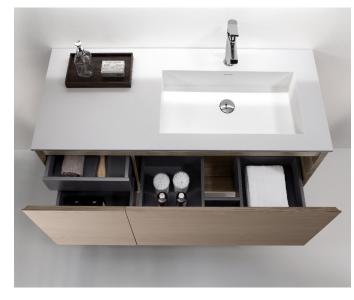

## **BENELLI VANITIES - OCTOBER 2022**

Blanche 1200mm Vanity Oak Veneer Product Code: BLANCHE-1200-V014

Dimensions 1205mm (w) x 472mm (d) x 462mm (h)

#### DESCRIPTION

Benelli's Bathroom furniture conveys elegance, and luxury; whilst combining aesthetics, ergonomics, and functionality. Curated with the finest materials, and numerous colours variations; timber veneer and solid surface wash basin.

#### Features

Push To Open Double Drawers Satin Finish Solid Surface Basin

One Tap Hole

2 Years Limited Manufacturers Warranty

1 Year Limited Commercial Warranty

Textured Woodgrain Finish - Timber Veneer Graphite Interior