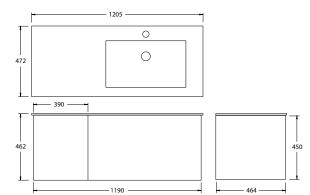

## **BENELLI VANITIES - OCTOBER 2022**

Blanche 1200mm Vanity Oak Veneer Product Code: BLANCHE-1200-V014

Dimensions 1205mm (w) x 472mm (d) x 462mm (h)