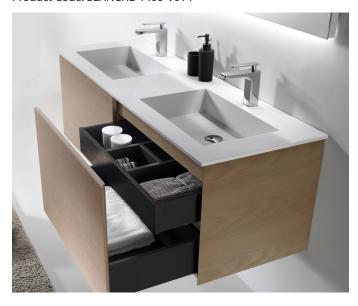

## **DESCRIPTION**

Benelli's Bathroom furniture conveys elegance, and luxury; whilst combining aesthetics, ergonomics, and functionality. Curated with the finest materials, and numerous colours variations; timber veneer and solid surface wash basin.

#### Features

Push To Open - Premium Soft Close Drawers
Bevel-grip Finger Pull Handles
Satin Finish Solid Surface Top
Internal Cosmetic Drawers
Double Bowl - One Tap Hole each
2 Years Limited Manufacturers Warranty
1 Year Limited Commercial Warranty
Textured Woodgrain Finish - Timber Veneer
Graphite Interior