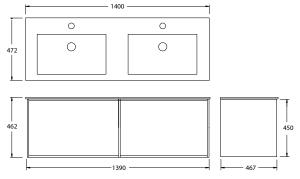

# paco jaanson

### **BENELLI VANITIES - OCTOBER 2022**

Blanche 1400mm Double Bowl Vanity Oak Veneer Product Code: BLANCHE-1400-V014



## **DESCRIPTION**

Benelli's Bathroom furniture conveys elegance, and luxury; whilst combining aesthetics, ergonomics, and functionality. Curated with the finest materials, and numerous colours variations; timber veneer and solid surface wash basin.

Benelli aligns with manufacturing facilities all over the world, that are managed and operated using Australian quality assurance processes to achieve compliance with all relevant AS/NZS standards.

The Blanche range is simplistic in its design. Rest assured no expense has been spared on creating this gorgeous centrepiece for any bathroom.



#### Dimensions

1400mm (w) x 472mm (d) x 462mm (h)







#### Features

Push To Open - Premium Soft Close Drawers
Bevel-grip Finger Pull Handles
Satin Finish Solid Surface Top
Internal Cosmetic Drawers
Double Bowl - One Tap Hole each
2 Years Limited Manufacturers Warranty
1 Year Limited Commercial Warranty
Textured Woodgrain Finish - Timber Veneer
Graphite Interior

## PRICING STRUCTURE

Retail Pricing: BLANCHE-1400-V014 \$2,255.00 gst inclusive PACO JAANSON BATHROOM INNOVATIONS
Copyright © 2019. All rights reserved. Updated 12th October 2022.

Telephone: 1800 006 260
Email - info@pacojaanson.com.au
www.pacojaanson.com.au