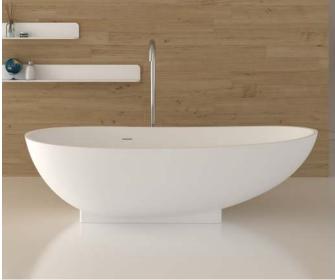

## iStone

Freestanding 1800mm Bath Matt White Product Code: IS-WD6510MW

# **DESCRIPTION**

This Freestanding Bath, breathes new air from it's design and creativity offering a solid surface unlike any other used in the most modern bathrooms of today.

This solid composite product has exclusive and fine luster surpassing the ceramic or acrylic/ABS made baths. Other characteristics also include a high dimensional accuracy & join free structure that can prevent dirt between it and surrounding surfaces.

The circular modelling allows for a hotel fashionable style and is designed to create a tranquil & idyllic space for all to enjoy. Tested & approved to the highest European and American Standards, not only is this iStone bath mechanically strong it is easy to clean and polish in maintenance.