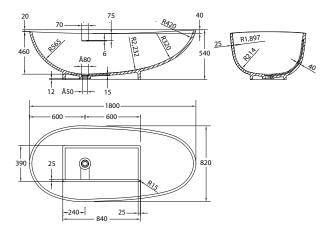

#### Dimensions

1800mm (w) x 820mm (d) x 540mm (h)

**Features** 

Available in Gloss & Matt Finish
Plug + Waste Included
Mechanically Strong
5 Years Limited Manufacturers Warranty
1 Year Limited Commercial Warranty
Easy to Clean + Polish
Solid Surface Material
Complete with Overflow