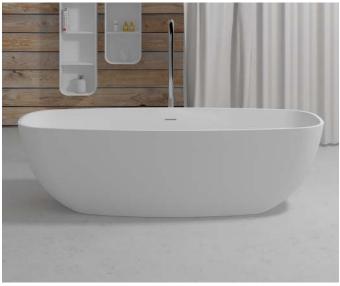

## iStone

Freestanding 1800mm Bath Matt White Product Code: IS-WD6581MW

DESCRIPTION

This Freestanding Bath, breathes new air from it's design and creativity offering a solid surface unlike any other used in the most modern bathrooms of today.

The circular modelling allows for a hotel fashionable style and is designed to create a tranquil & idyllic space for all to enjoy. Tested & approved to the highest European and American Standards, not only is this iStone bath mechanically strong it is easy to clean and polish in maintenance.