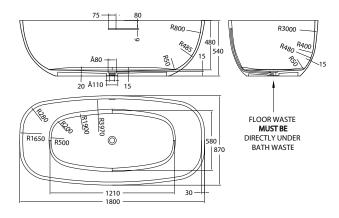

surpassing the ceramic or acrylic/ABS made baths. Other characteristics also include a high dimensional accuracy & join free structure that can prevent dirt between it and surrounding surfaces.

The circular modelling allows for a hotel fashionable style and is designed to create a tranquil & idyllic space for all to enjoy. Tested & approved to the highest European and American Standards, not only is this iStone bath mechanically strong it is easy to clean and polish in maintenance.

## PRICING STRUCTURE

Retail Pricing: Matt White Code: IS-WD6581MW \$4,400.00 gst inclusive

Gloss White Code: IS-WD6581GW \$4,400.00 gst inclusive

Orders of five or less in one delivery are subject to a frieght charge of \$220.00 (gst inclusive) to all areas.

Dimensions 1800mm (w) x 870mm (d) x 540mm (h)





## Features

Available in Gloss & Matt Finish Plug + Waste Included Mechanically Strong 5 Years Limited Manufacturers Warranty 1 Year Limited Commercial Warranty Easy to Clean + Polish Solid Surface Material Complete with Overflow

PACO JAANSON BATHROOM INNOVATIONS Copyright © 2019. All rights reserved. Updated: 08th June 2024.

Telephone : 1800 006 260 Email - info@pacojaanson.com.au www.pacojaanson.com.au