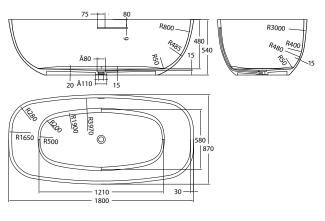

## iStone

Freestanding 1800mm Bath Matt White Product Code: IS-WD6581MW

Dimensions 1800mm (w) x 870mm (d) x 540mm (h)