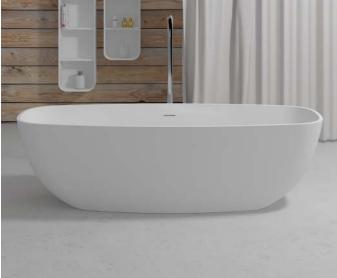

## iStone

Freestanding 1800mm Bath Matt White Product Code: IS-WD6581MW

Dimensions 1800mm (w) x 870mm (d) x 540mm (h)

## **DESCRIPTION**

This Freestanding Bath, breathes new air from it's design and creativity offering a solid surface unlike any other used in the most modern bathrooms of today.

This solid composite product has exclusive and fine luster surpassing the ceramic or acrylic/ABS made baths. Other characteristics also include a high dimensional accuracy & join free structure that can prevent dirt between it and surrounding surfaces.

The circular modelling allows for a hotel fashionable style and is designed to create a tranquil & idyllic space for all to enjoy. Tested & approved to the highest European and American Standards, not only is this iStone bath mechanically strong it is easy to clean and polish in maintenance.