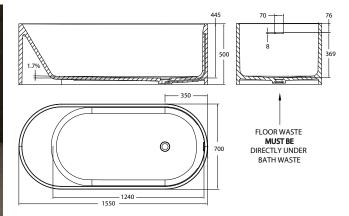

#### Dimensions 1550mm (w) x 700mm (d) x 500mm (h)

**Features** 

Available in Gloss & Matt Finish
Plug + Waste Included
Mechanically Strong
5 Years Limited Manufacturers Warranty
1 Year Limited Commercial Warranty
Easy to Clean + Polish
Solid Surface Material
Complete with Overflow