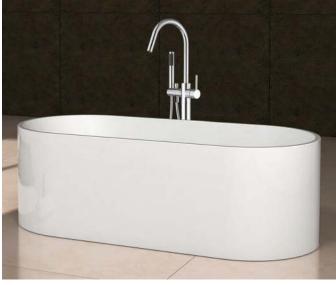

### iStone

Freestanding 1550mm Bath Gloss White Product Code: IS-WD6583GW

# **DESCRIPTION**

This Freestanding Bath, breathes new air from it's design and creativity offering a solid surface unlike any other used in the most modern bathrooms of today.

This solid composite product has exclusive and fine luster surpassing the ceramic or acrylic/ABS made baths. Other characteristics also include a high dimensional accuracy & join free structure that can prevent dirt between it and surrounding surfaces.

The circular modelling allows for a hotel fashionable style and is designed to create a tranquil & idyllic space for all to enjoy. Tested & approved to the highest European and American Standards, not only is this iStone bath mechanically strong it is easy to clean and polish in maintenance.