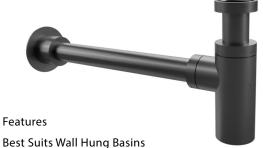

## Projection

Short Bottle Trap with 32mm Horizontal Pipe + Adaptor Product Code: HI-BTRLXL-GM

Dimensions

Ø50

G1% 125 315 Ø50

50mm (w) x Max.375mm (d) x 270mm (h)

**Best Suits Wall Hung Basins** 32mm Connection to Plug + Waste 95mm Verticle Adjustment Easy Discharge of Trapped Waste Sleek Gunmetal Finish