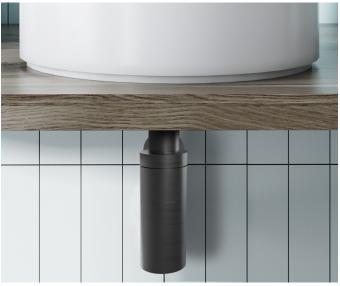

## Projection

Short Bottle Trap with 32mm Horizontal Pipe + Adaptor Product Code: HI-BTRLXL-GM

Dimensions

Ø50

G1% 125 315 Ø50

50mm (w) x Max.375mm (d) x 270mm (h)

**Best Suits Wall Hung Basins** 32mm Connection to Plug + Waste 95mm Verticle Adjustment Easy Discharge of Trapped Waste Sleek Gunmetal Finish