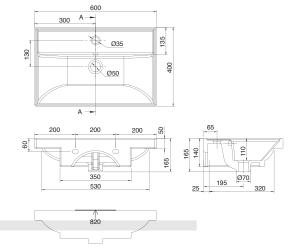

## Scarabeo ML

Wall Mount / Bench Mount Basin - White Product Code: SCA3001

Dimensions 600mm (w) x 400mm (d) x 165mm (h)

Features Built-in or Wall-mounted Plug + Waste Not Included Configured for Single-hole Tap Set Available with Three Holes or without Holes for Tap Set on request 5 Years Replacement Warranty Made in Italy