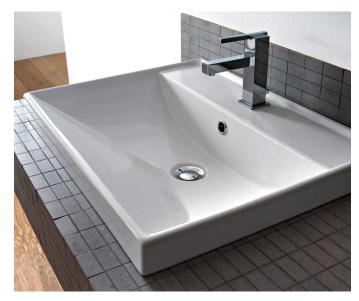

## Scarabeo ML

Wall Mount / Bench Mount Basin - White Product Code: SCA3001

Dimensions 600mm (w) x 400mm (d) x 165mm (h)

## DESCRIPTION

Scarabeo's elegant, functional washbasins in many different models, have been stealing the scene in the bathroom since 1974.

The commitment and seriousness the firm has always shown, together with the quality of its products, have enabled it to make a name for itself on domestic and foreign markets and to set up successful collaboration agreements with the world's leading sanitary fixture manufacturers.

Features Built-in or Wall-mounted Plug + Waste Not Included Configured for Single-hole Tap Set Available with Three Holes or without Holes for Tap Set on request 5 Years Replacement Warranty Made in Italy