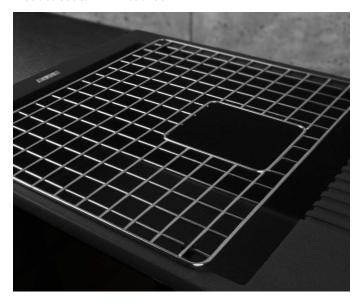

#### Elleci Sinkware Accessories

Stainless Steel Shelf

Product Code: ELLE-AGB01304

#### **Dimensions**

412mm (w) x 330mm (d) x 10mm (h)

#### Features

High Grade Stainless Steel
Suitable For Use With Elleci Sinks Only
1 Year Limited Manufacturers Warranty
Other Accessories Available

- Stainless Steel Drainer ELLE-ADI01300
- Glass Sliding Chopping Board ELLE-ATV01001