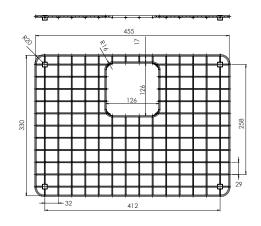

#### **Dimensions**

412mm (w) x 330mm (d) x 10mm (h)

#### Features

High Grade Stainless Steel
Suitable For Use With Elleci Sinks Only
1 Year Limited Manufacturers Warranty
Other Accessories Available

- Stainless Steel Drainer ELLE-ADI01300
- Glass Sliding Chopping Board ELLE-ATV01001