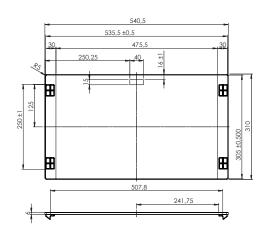

## paco jaansōn

## Elleci Sinkware Accessories

Glass Sliding Chopping Board Product Code: ELLE-ATV01001



## DESCRIPTION

For over 20 years Elleci has been commited to achieve, what has always been considered the technological expression and the key point between past and future: INNOVATION.

Thanks to the dedication to fulfil high quality and of authentic character projects, Elleci has turned to be nowadays "Washing area expert with great attention to the colour matching in the kitchen enviroment"

Their team of engineers, chemists, researchers and designers analyses and test every single stage of production up to the finished product.

100% Made in Italy - Certification.



Retail Pricing: Glass Sliding Chopping Board \$220.00 gst inclusive







## Features

High Grade Toughened Glass Suitable For Use With Elleci Sinks Only 1 Year Limited Manufacturers Warranty Other Accessories Available

- Stainless Steel Drainer ELLE-ADI01300
- Stainless Steel Shelf ELLE-AGB01304





ELLE-ADI01300 Stainless Steel Drainer

ELLE-AGB01304 Stainless Steel Shelf

PACO JAANSON BATHROOM INNOVATIONS Copyright © 2017. All rights reserved. Updated: 15th October 2019.

Telephone : 1800 006 260 Email - info@pacojaanson.com.au www.pacojaanson.com.au