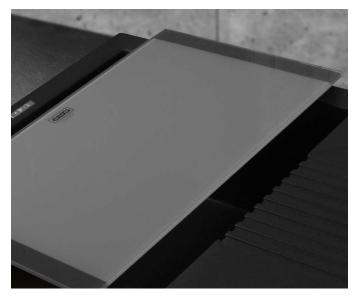

## Elleci Sinkware Accessories

Glass Sliding Chopping Board Product Code: ELLE-ATV01001

## Features

High Grade Toughened Glass Suitable For Use With Elleci Sinks Only 1 Year Limited Manufacturers Warranty Other Accessories Available

- Stainless Steel Drainer ELLE-ADI01300
- Stainless Steel Shelf ELLE-AGB01304