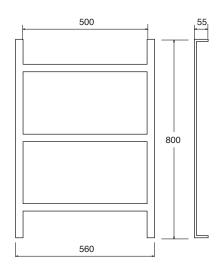

# paco jaanson

### **ICE AGE**

Bathroom Accessories - Towel Ladder Matt Black Product Code: HI-1361605-MB



#### Dimensions

560mm (w) x 55mm (d) x 800mm (h)





## **DESCRIPTION**

This Ice Age Towel Ladder is the result of an evolution of thought and purpose that can only be achieved with the collaboration of knowledge and experience of the best professionals drawn from architecture, graphic, industrial & fashion design. All these disciplines brought together to develop and create something truely special.

Whether selected for quality, for design or for function your Ice Age Towel Ladder will continue to please well into the future. The search for perfection through goods designed to last, of demonstrably high quality which will be around for a long time to come.

which will be around fo

#### Features

Sleek, Contemporary Matt Black Finish
7 Years Limited Manufacturers Warranty
1 Year Limited Commercial Warranty
Ideal for the Modern Family