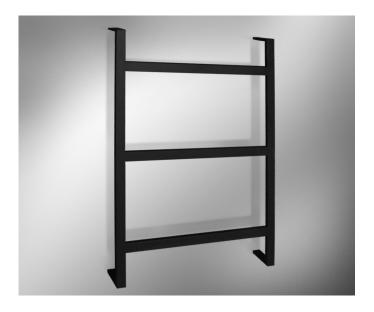

### **ICE AGE**

Bathroom Accessories - Towel Ladder Matt Black Product Code: HI-1361605-MB

## **DESCRIPTION**

This Ice Age Towel Ladder is the result of an evolution of thought and purpose that can only be achieved with the collaboration of knowledge and experience of the best professionals drawn from architecture, graphic, industrial & fashion design. All these disciplines brought together to develop and create something truely special.

#### Features

Sleek, Contemporary Matt Black Finish
7 Years Limited Manufacturers Warranty
1 Year Limited Commercial Warranty
Ideal for the Modern Family Bathroom
Made from Grade 304 Stainless Steel
Three rungs of Hanging Space