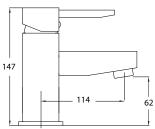

# paco jaanson

## RONDO

Basin Mixer - Matt Black Product Code: ALS-ROB-MB



### Dimensions 35mm (w) x 147mm (d) x 140mm (h)





# **DESCRIPTION**

The Rondo Range is a select group of exceptional pieces of high-quality design, artistic and hi-tech. Captivating and enthralling there is something to enhance any bathroom space that is designed with an evolutionary flair and suitable for the consumer that demands the highest level of finish.

Crafting a range involves attending to every aspect of bathroom space innovation and future direction and advancement. The design approach is focused on identifying the value of achieving a rich and performative user experience, both physical and visual. It is critical as part of each products performance and to maintain a level of impact that is as vital as it is functional.

#### **Features**

Minimalist Basin Mixer Tap
Heavyweight Solid Brass Construction
Stylish Matt Black