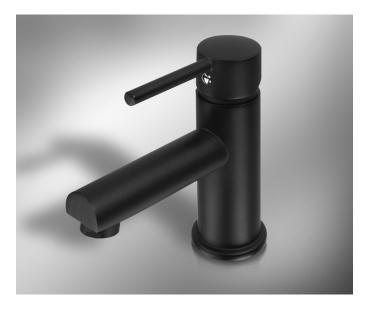

## RONDO

Basin Mixer - Matt Black Product Code: ALS-ROB-MB

#### **Features**

Minimalist Basin Mixer Tap
Heavyweight Solid Brass Construction
Stylish Matt Black Finish
Suitable for Basins - One Pre-Drilled Hole
15 Years Limited Manufacturers Warranty
5 Star - Wels 5 Litres / Min