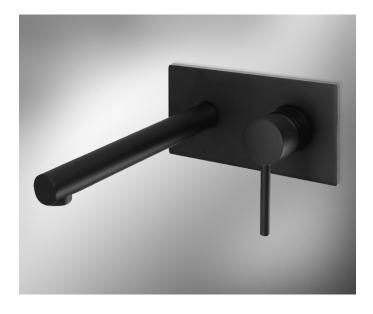

## RONDO

Wall Mixer & Spout - Matt Black Product Code: ALS-ROW&S-MB

#### **Features**

Minimalist Basin Mixer Tap
Heavyweight Solid Brass Construction
Stylish Matt Black Finish
Suitable for Basins
15 Years Limited Manufacturers Warranty
5 Star - Wels 5 Litres / Min

- Matt White\*
- Bronze\*