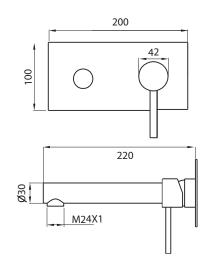

# paco jaanson

## RONDO

Wall Mixer & Spout - Matt Black Product Code: ALS-ROW&S-MB



### Dimensions 200mm (w) x 220mm (d) x 100mm (h)



# **DESCRIPTION**

The Rondo Range is a select group of exceptional pieces of high-quality design, artistic and hi-tech. Captivating and enthralling there is something to enhance any bathroom space that is designed with an evolutionary flair and suitable for the consumer that demands the highest level of finish.

Crafting a range involves attending to every aspect of bathroom space innovation and future direction and advancement. The design approach is focused on identifying the value of achieving a rich and performative user experience, both physical and visual. It is critical as part of each products performance and to maintain a level of impact that is as vital as it is functional.

#### **Features**

Minimalist Basin Mixer Tap
Heavyweight Solid Brass Construction
Stylish Matt Black F