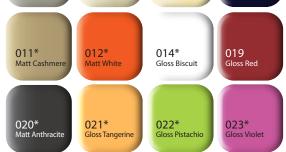

## PRICING STRUCTURE

Retail Pricing: Gloss White \$880.00 gst inclusive All Colours and Matt \$1,320.00 gst inclusive Dimensions 903mm (w) x 453mm (d) x 113mm (h)

\*Indent Order Only

Features
Material: Ceramic
Timeless Geometries
With Left Hand Shelf