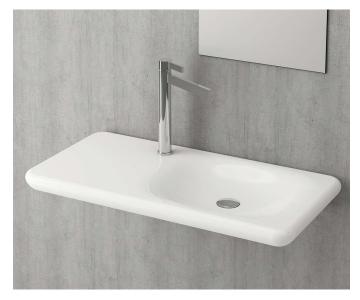

## **BOCCHI**

Fenice - Shelf Basin
Product Code: Bocchi-1165

Elegant, spotless, and graceful, Fenice's shape is as pleasing to look at, as it is easy to clean.

Designer Federico Meroni

## PRICING STRUCTURE

Retail Pricing: Gloss White \$880.00 gst inclusive All Colours and Matt \$1,320.00 gst inclusive Dimensions 903mm (w) x 453mm (d) x 113mm (h)

\*Indent Order Only

Features
Material: Ceramic
Timeless Geometries
With Left Hand Shelf