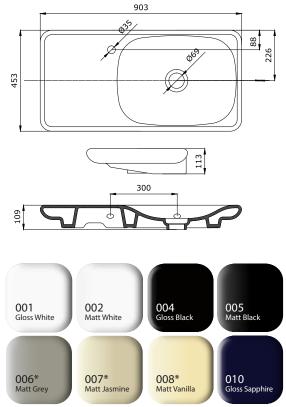

## PRICING STRUCTURE

Retail Pricing: Gloss White \$880.00 gst inclusive All Colours and Matt \$1,320.00 gst inclusive Dimensions 903mm (w) x 453mm (d) x 113mm (h)

\*Indent Order Only

Features
Material: Ceramic
Timeless Geometries
With Left Hand Shelf