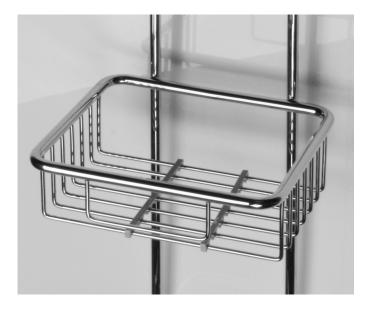

# **DESCRIPTION**

Hüppe has been designing premium quality shower and bath enclosures in Germany for 120 years. They developed the first real shower enclosure in 1966.

Keep your shower products neat and tidy with the sleek, stainless steel shower caddy. The design includes two shelves and two hooks, and is simple to hang on most shower walls.

#### **Features**

7 Years Limited Manufacturers Warranty
1 Year Limited Commercial Warranty
Two Baskets and Two Hooks
Wiper Sold Separately
High Grade Stainless Steel Basket
Caddy Hangs on Showerscreen
( No need to make holes in wall )