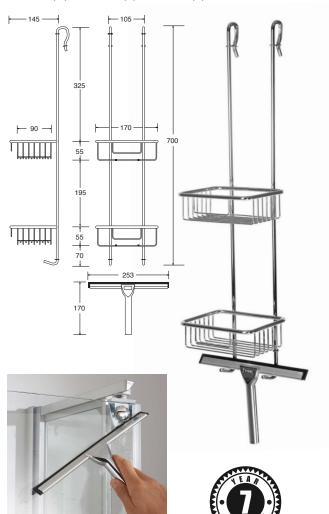

### HUPPE

Shower Caddy Screen Wiper Code: HI-2932 Code: HI-9366

Also keep your glass shower walls and doors looking pristine with the stainless steel shower wiper.

#### Dimensions 170mm (w) x 185mm (d) x 700mm (h)

#### **Features**

7 Years Limited Manufacturers Warranty
1 Year Limited Commercial Warranty
Two Baskets and Two Hooks
Wiper Sold Separately
High Grade Stainless Steel Basket
Caddy Hangs on Showerscreen
( No need to make holes in wall )