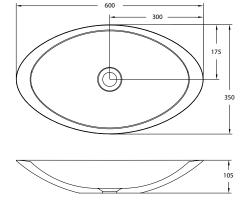

## paco jaansōn

## iStone

Ovate - 600mm Counter Basin Matt White Product Code: IS-WD3857MW







## DESCRIPTION

The Ovate basin, breathes new air from it's design and creativity offering a solid surface unlike any other used in the most modern bathrooms of today.

This solid composite product has exclusive and fine luster surpassing the ceramic or acrylic/ABS made basins. Other characteristics also include a high dimensional accuracy & join free structure that can prevent dirt between it and surrounding surfaces.

The circular modelling allows for a hotel fashionable style and is designed to create a tranquil & idyllic space for all to enjoy. Tested & approved to the highest European and American Standards, not only is the Centura basin mechanically strong it is easy to clean and polish in maintenance.



Features Available in Gloss & Matt Finish Plug + Waste Not Included Mechanica