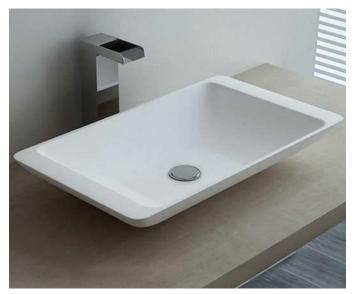

### iStone

Scull - 595mm Counter Basin Matt White Product Code: IS-WD3859MW

## **DESCRIPTION**

The Scull basin, breathes new air from it's design and creativity offering a solid surface unlike any other used in the most modern bathrooms of today.

This solid composite product has exclusive and fine luster surpassing the ceramic or acrylic/ABS made basins. Other characteristics also include a high dimensional accuracy & join free structure that can prevent dirt between it and surrounding surfaces.

The circular modelling allows for a hotel fashionable style and is designed to create a tranquil & idyllic space for all to enjoy. Tested & approved to the highest European and American Standards, not only is the Centura basin mechanically strong it is easy to clean and polish in maintenance.