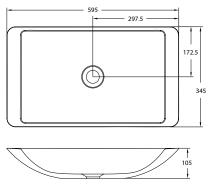

# paco jaanson

### iStone

Scull - 595mm Counter Basin Matt White Product Code: IS-WD3859MW



#### Dimensions 595mm (w) x 345mm (d) x 105mm (h)



## **DESCRIPTION**

The Scull basin, breathes new air from it's design and creativity offering a solid surface unlike any other used in the most modern bathrooms of today.

This solid composite product has exclusive and fine luster surpassing the ceramic or acrylic/ABS made basins. Other characteristics also include a high dimensional accuracy & join free structure that can prevent dirt between it and surrounding surfaces.

The circular modelling allows for a hotel fashionable style and is designed to create a tranquil & idyllic space for all to enjoy. Tested & approved to the highest European and American Standards, not only is the Centura basin mechanically strong it is easy to clean and polish in maintenance.



#### Features

Available in Gloss & Matt Finish Plug + Waste Not Included