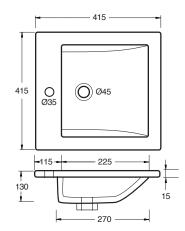

#### Dimensions 415mm (w) x 415mm (d) x 130mm (h)

One Taphole Only Plug + Waste Not Included Ceramic Construction Sleek Modern Design 15 Years Limited Manufacturers Warranty 1 Year Limited Commercial Warranty Square Style with Slim Clean Lines Suitable for Cabinet Insert Mounting Overflow Supplied Standard