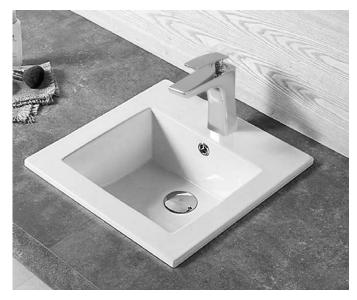

#### DESCRIPTION

Brighten any bathroom with this stylish Ceramic Cabinet Inset Basin from the Bellagio Range. This basin will be an elegant yet affordable addition to any bathroom.

Add a touch of sophistication and with the Bellagio name you are assured of style, strength and long lasting endurance.

Let the clean lines and timeless styling speak for itself, whether it be incorporated into a domestic or commercial area.