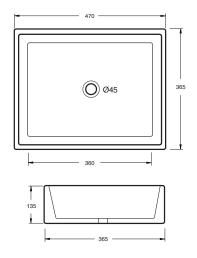

# paco jaanson

### **BELLAGIO**

Cowel - 470mm Bench Mount Basin - White Product Code: PT7050



#### Dimensions 470mm (w) x 365mm (d) x 135mm (h)



# **DESCRIPTION**

Brighten any bathroom with this stylish Ceramic Bench Mount Basin from the Bellagio Range. This basin will be an elegant yet affordable addition to any bathroom.

Add a touch of sophistication and with the Bellagio name you are assured of style, strength and long lasting endurance.

Let the clean lines and timeless styling speak for itself, whether it be incorporated into a domestic or commercial area.



Features
Bench Mount Only
Plug + Waste Not Included
Ceramic Construction
Sleek Modern Design
15 Year (Replacement Only) Warranty
Smooth Style with Slim Clean Lines

## PRICING STRUCTURE

Retail Pricing: Gloss White \$220.00 gst inclusive PACO JAANSON BATHROOM INNOVATIONS Copyright ® 2017 All rights reserved

Telephone: 1800 006 260 Email - info@pacojaanson.com.au www.