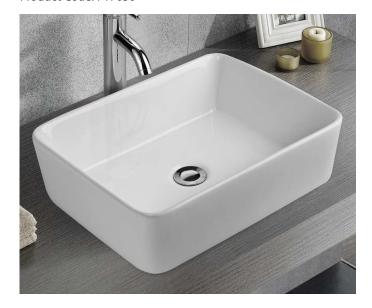

### **BELLAGIO**

Cowel - 470mm Bench Mount Basin - White Product Code: PT7050

# **DESCRIPTION**

Brighten any bathroom with this stylish Ceramic Bench Mount Basin from the Bellagio Range. This basin will be an elegant yet affordable addition to any bathroom.

Add a touch of sophistication and with the Bellagio name you are assured of style, strength and long lasting endurance.

Let the clean lines and timeless styling speak for itself, whether it be incorporated into a domestic or commercial area.

Features
Bench Mount Only
Plug + Waste Not Included
Ceramic Construction
Sleek Modern Design
15 Year (Replacement Only) Warranty
Smooth Style with Slim Clean Lines