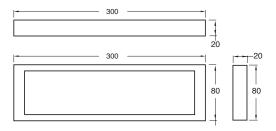

# paco jaanson

## CARO

Bathroom Accessories - 300mm Towel Rail Product Code: HI-SQ201020-PSS



# **DESCRIPTION**

People are forever looking for goods that will make a statement, will inspire, reflect their individuality and are designed to last.

Consumers requirements are the nucleus for every aspect of each product developed, and is reflected in each finished item.

Inherent in every Caro component are the best grade materials steming from the highest level of thinking.



## PRICING STRUCTURE

Retail Pricing: Polished Stainless Steel \$99.00 gst inclusive

#### Dimensions

300mm (w) x 80mm (d) x 20mm (h)





#### **Features**

Polished Stainless Steel
7 Years Limited Manufacturers Warranty
1 Year Limited Commercial Warranty
Available in: Satin Stainless Steel
Matt Black Finish

### Complete Range



PACO JAANSON BATHROOM INNOVATIONS Copyright ® 2018 All rights reserved

Telephone : 1800 006 260

Email - info@pacojaanson.com.au www.pacojaanson.com.au