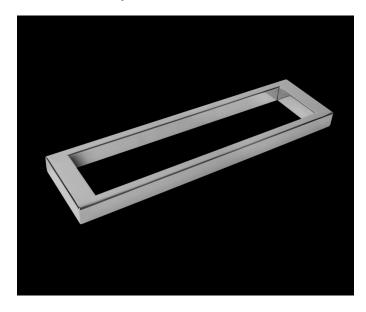

## CARO

Bathroom Accessories - 300mm Towel Rail Product Code: HI-SQ201020-PSS

#### Dimensions

300mm (w) x 80mm (d) x 20mm (h)