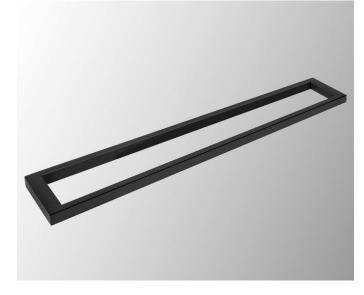

## CARO

Bathroom Accessories - 600mm Towel Rail Product Code: HI-SQ201030-MB

## PRICING STRUCTURE

Retail Pricing: Matt Black \$170.00 gst inclusive Dimensions 600mm (w) x 80mm (d) x 20mm (h)

Features Matt Black Finish 7 Years Limited Manufacturers Warranty 1 Year Limited Commercial Warranty Available in: Satin Stainless Steel Polished Stainless Steel