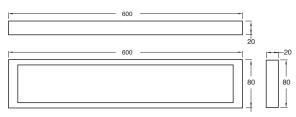

## PRICING STRUCTURE

Retail Pricing: Matt Black \$170.00 gst inclusive Dimensions 600mm (w) x 80mm (d) x 20mm (h)

Features Matt Black Finish 7 Years Limited Manufacturers Warranty 1 Year Limited Commercial Warranty Available in: Satin Stainless Steel Polished Stainless Steel