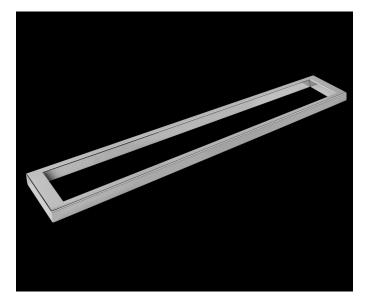

## CARO

Bathroom Accessories - 600mm Towel Rail Product Code: HI-SQ201030-PSS

### PRICING STRUCTURE

Retail Pricing: Polished Stainless Steel \$170.00 gst inclusive Dimensions 600mm (w) x 80mm (d) x 20mm (h)

Features Polished Stainless Steel 7 Years Limited Manufacturers Warranty 1 Year Limited Commercial Warranty Available in: Satin Stainless Steel Matt Black Finish