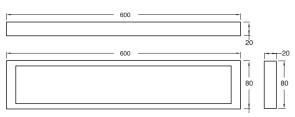

### PRICING STRUCTURE

Retail Pricing: Polished Stainless Steel \$170.00 gst inclusive Dimensions 600mm (w) x 80mm (d) x 20mm (h)

Features Polished Stainless Steel 7 Years Limited Manufacturers Warranty 1 Year Limited Commercial Warranty Available in: Satin Stainless Steel Matt Black Finish