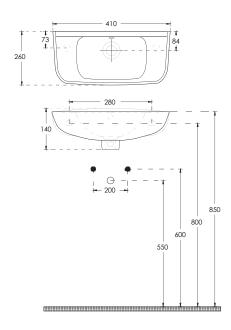

## PROJECT WALL BASIN

410mm Wall Hung Ceramic Washbasin - Right Hand Tap Hole Code: ECE3015

#### Dimensions

410mm (w) x 260mm (d) x 140mm (h)

### Features

One tap hole & Overflow supplied standard Plug and waste not included Vitreous china 15 Years Limited Manufacturers Warranty

Year Limited Commercial Warranty
 Wall fixings included

\*Additional holes - Optional extra