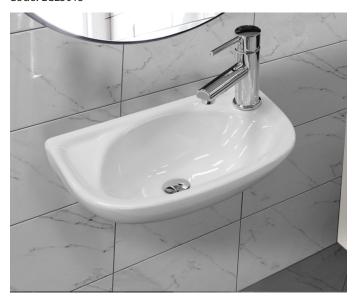

## PROJECT WALL BASIN

410mm Wall Hung Ceramic Washbasin - Right Hand Tap Hole Code: ECE3015

# **DESCRIPTION**

Brighten any bathroom with this stylish ceramic wall mount basin from the Project range.

This basin will be an elegant yet affordable addition to any bathroom.

Add a touch of sophistication and with the Project name you are assured of style, strength and long lasting endurance.

Let the clean lines and timeless styling speak for itself, whether it be incorporated into a domestic or commercial area.