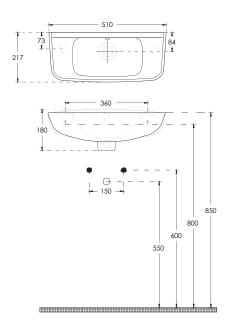

## PROJECT WALL BASIN

510mm Wall Hung Ceramic Washbasin - Right Hand Tap Hole Code: ECE3020

### Dimensions

510mm (w) x 217mm (d) x 180mm (h)