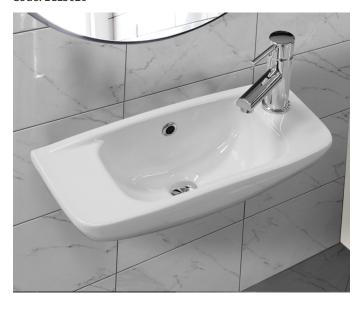

## PROJECT WALL BASIN

510mm Wall Hung Ceramic Washbasin - Right Hand Tap Hole Code: ECE3020

# **DESCRIPTION**

Brighten any bathroom with this stylish ceramic wall mount basin from the Project range.

This basin will be an elegant yet affordable addition to any bathroom.

Add a touch of sophistication and with the Project name you are assured of style, strength and long lasting endurance.

Let the clean lines and timeless styling speak for itself, whether it be incorporated into a domestic or commercial area.

#### **Features**

One tap hole & Overflow supplied standard Plug and waste not included Vitreous china 15 Years Limited Manufacturers Warranty

1 Year Limited Commercial Warranty Wall fixings included

\*Additional holes - Optional extra