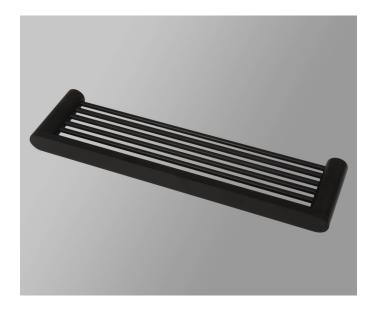

## **TOLEDO**

Bathroom Accessories - Metal Shelf Product Code: HI-RD8060-MB

#### **Features**

Stylish Matt Black Finish

7 Years Limited Manufacturers Warranty

1 Year Limited Commercial Warranty

Complete Range

PACO JAANSON BATHROOM INNOVATIONS Copyright ® 2015 All rights reserved

Telephone: 1800 006 260