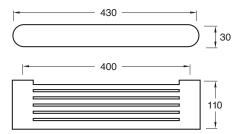

# paco jaanson

## **TOLEDO**

Bathroom Accessories - Metal Shelf Product Code: HI-RD8060-MB



## **DESCRIPTION**

People are forever looking for goods that will make a statement, will inspire, reflect their individuality and are designed to last.

Consumers requirements are the nucleus for every aspect of each product developed, and is reflected in each finished item.

Inherent in every Toledo component are the best grade materials steming from the highest level of thinking.

Les Contractions of the second

## PRICING STRUCTURE

Retail Pricing: Matt Black \$155.00 gst inclusive

#### **Dimensions**

430mm (w) x 110mm (d) x 30mm (h)





#### **Features**

Stylish Matt Black Finish

7 Years Limited Manufacturers Warranty

1 Year Limited Commercial Warranty

Complete Range



PACO JAANSON BATHROOM INNOVATIONS Copyright ® 2015 All rights reserved

Telephone: 1800 006 260

Email-info@pacojaanson.com.au

www.pacojaanson.com.au