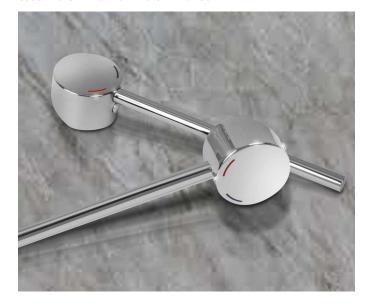

## BATHROOM (CARE

Extended Basin Mixer Levers

Code: Al S-CREMED 170 + Al S-CREMED 230

ALS-CREMED170/230 - Dimensions 45mm (w) x 197mm/252mm (d) x 24mm (h)

Rondo Basin Mixer ALS-ROB Rondo Wall Mixer ALS-ROWMC