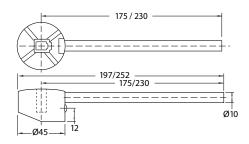

## BATHROOM (CARE

Extended Basin Mixer Levers

Code: Al S-CREMED 170 + Al S-CREMED 230

ALS-CREMED170/230 - Dimensions 45mm (w) x 197mm/252mm (d) x 24mm (h)

Rondo Basin Mixer ALS-ROB Rondo Wall Mixer ALS-ROWMC