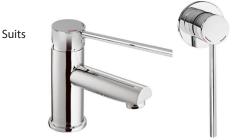

## BATHROOM (CARE

Extended Basin Mixer Levers

Code: Al S-CREMED 170 + Al S-CREMED 230

ALS-CREMED170/230 - Dimensions 45mm (w) x 197mm/252mm (d) x 24mm (h)

Rondo Basin Mixer ALS-ROB Rondo Wall Mixer ALS-ROWMC