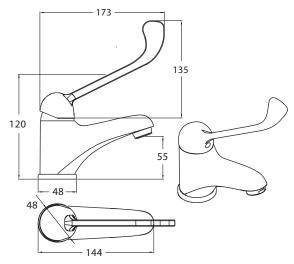

#### PRICING STRUCTURE

Retail Pricing:

ALS-41302-R167MED SP-ALSR167MED (Spare) \$138.00 gst inclusive \$29.00 gst inclusive

Overall Dimensions 48mm (w) x 175mm (d) x 225mm (h)