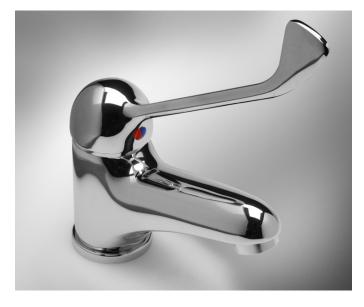

## BATHROOM © CARE

Standart Basin Mixer with Medical Handle Product Code: ALS-41302-R167MED

#### **Features**

Complete with Medical Handle
Solid Brass Construction
Stylish Chrome Plated Finish
5 Star Wels - 5.0 Litres Per Minute
15 Years Limited Manufacturers Warranty
1 Year Limited Commercial Warranty