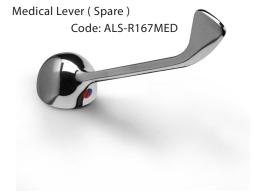

#### PRICING STRUCTURE

Retail Pricing:

ALS-41302-R167MED SP-ALSR167MED (Spare) \$138.00 gst inclusive \$29.00 gst inclusive

Overall Dimensions 48mm (w) x 175mm (d) x 225mm (h)

#### **Features**

Complete with Medical Handle
Solid Brass Construction
Stylish Chrome Plated Finish
5 Star Wels - 5.0 Litres Per Minute
15 Years Limited Manufacturers Warranty
1 Year Limited Commercial Warranty