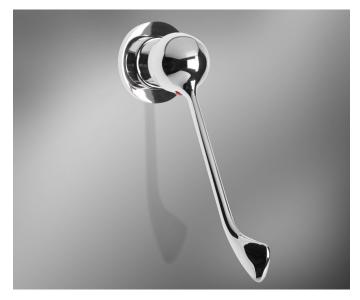

## BATHROOM © CARE

Standart Wall Mixer with Medical Handle Product Code: ALS-41335XL-R167MED

#### Overall Dimensions

70mm (w) x 151mm (d) x 183mm (h)

Complete with Medical Handle
Solid Brass Construction
Stylish Chrome Plated Finish
15 Years Limited Manufacturers Warranty
1 Year Limited Commercial Warranty