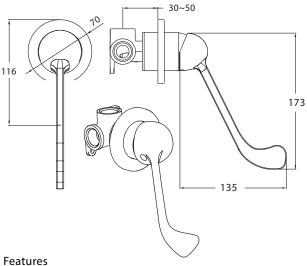

#### Overall Dimensions

70mm (w) x 151mm (d) x 183mm (h)

Complete with Medical Handle
Solid Brass Construction
Stylish Chrome Plated Finish
15 Years Limited Manufacturers Warranty
1 Year Limited Commercial Warranty