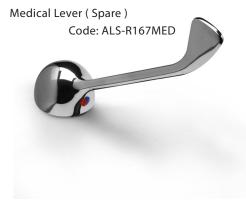

## BATHROOM © CARE

Standart Wall Mixer with Medical Handle Product Code: ALS-41335XL-R167MED

#### PRICING STRUCTURE

Retail Pricing:

ALS-41335XL-R167MED SP-ALSR167MED (Spare) \$138.00 gst inclusive \$29.00 gst inclusive PACO JAANSON BATHROOM INNOVATIONS
Copyright ® 2018. All rights reserved. Included 09th June 2022.