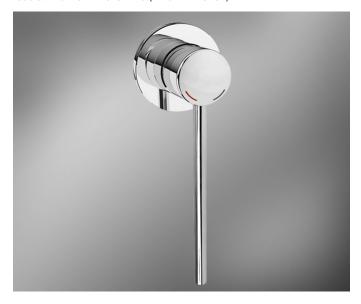

## BATHROOM © CARE

Care Wall Mixer - Rondo

Code: ALS-ROWMC-CR170 (170mm Lever)

#### Features

Minimalist Wall Mixer
Heavyweight Solid Brass Construction
Stylish Chrome Plated Finish
Suitable for Basins - One Pre-Drilled Hole
15 Years Limited Manufacturers Warranty
1 Year Limited Commercial Warranty
Complete with lever ALS-CREMED170