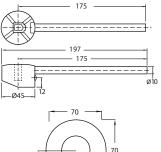

# paco jaanson

## BATHROOM © CARE

Care Wall Mixer - Rondo

Code: ALS-ROWMC-CR170 (170mm Lever)



#### Overall Dimensions

70mm (w) x 70mm (d) x 210mm (h)







#### **DESCRIPTION**

The Paco Jaanson Care range is committed to providing innovative solutions formed through knowledge and insight to ensure critical living hubs like bathrooms are designed to fully consider the needs of users and their carer's, to maximise independence and a greater degree of user comfort, dignity, respect & safety.

Their aged care and disability solutions are adaptable and allow flexibility when renovations or redesign is being considered. Benelli puts the user first so you can choose Paco Jaanson with confidence.

#### Features

Minimalist Wall Mixer
Heavyweight Solid Brass Construction
Stylish Chrome Plated Finish
Suitable for Basins - One Pre-Drilled Hole
15 Years Limited Manufacturers Warranty
1 Year Limited Commercial Warranty
Complete with lever ALS-CREME