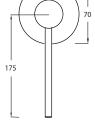

# paco jaanson

## BATHROOM © CARE

Care Wall Mixer - Rondo

Code: ALS-ROWMC-CR170 (170mm Lever)



#### Overall Dimensions

70mm (w) x 70mm (d) x 210mm (h)







#### **DESCRIPTION**

The Paco Jaanson Care range is committed to providing innovative solutions formed through knowledge and insight to ensure critical living hubs like bathrooms are designed to fully consider the needs of users and their carer's, to maximise independence and a greater degree of user comfort, dignity, respect & safety.

Their aged care and disability solutions are adaptable and allow flexibility when renovations or redesign is being considered. Benelli puts the user first so you can choose Paco Jaanson with confidence.

#### Features

Minimalist Wall Mixer
Heavyweight Solid Brass Construction
Stylish Chrome Plated Finish
Suitable for Basins - One Pre-Drilled Hole
15 Years Limited Manufacturers Warranty
1 Year Limited Commercial Warranty
Complete with lever ALS-CREMED1